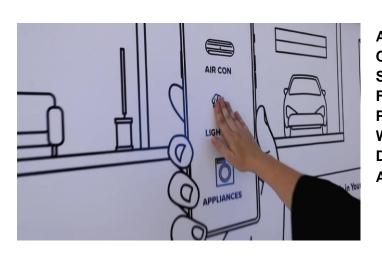

## **NEW:** capacitive Sensor "LEO"

The capacitive Sensor "LEO" can be used to trigger a media player, video projector, light source, etc., through any non-ferrous material like Acrylic, Wood, Glas, Forex, etc.

Create your own world of experience with magical touch-points!

The capacitive sensor "LEO" offers the possibility to add an additional external triggering area with a copper foil. The trigger zone can be unlimited in terms of size and form.

Applications: adventure worlds in museums, sales promotions, shop window advertising, display construction, etc.

**Artikel Nr** CRY-KAPA-LEON 5-pin screw terminal Connector Sensitivity 3-stage (approx. 5 - 30 mm) **Function** closing contact **Power Input** 5 VDC to 12 VDC Weight 8 Grams Dimension 40 x 40 x 10 mm **Assembly Info** double-sided tape or mounting hole 4 x D3.2 mm