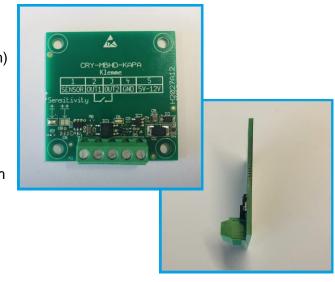

Applications: adventure worlds in museums, sales promotions, shop window advertising, display construction, etc.

**Artikel Nr** CRY-KAPA-LEON 5-pin screw terminal Connector Sensitivity 3-stage (approx. 5 - 30 mm) **Function** closing contact **Power Input** 5 VDC to 12 VDC Weight 8 Grams Dimension 40 x 40 x 10 mm **Assembly Info** double-sided tape or mounting hole 4 x D3.2 mm